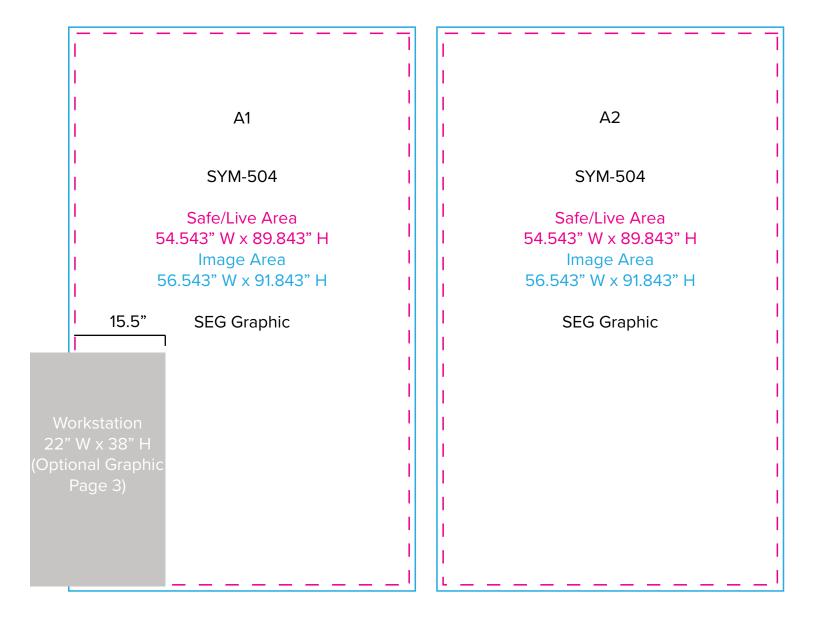

## Graphic Template 10 x 10 Inline Exhibit Backwall with Flat, Rectangular Panels - SEG Graphics

NOTE: All Raster Art (jpg, tiff,psd, png, etc.) must be at least 100 dpi at print size.

Standard kits are often customized. Please check with Customer Service to ensure that this template matches your specific job.

# SYM-401