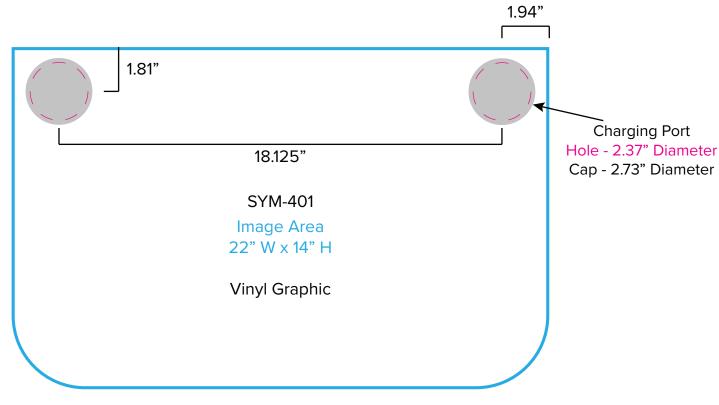

### Graphic Template Backwall Workstation Countertops – Vinyl Graphics Graphics **NOT** included in base price. Please request pricing.

NOTE: All Raster Art (jpg, tiff,psd, png, etc.) must be at least 100 dpi at print size. Standard kits are often customized. Please check with Customer Service to ensure that this template matches your specific job.