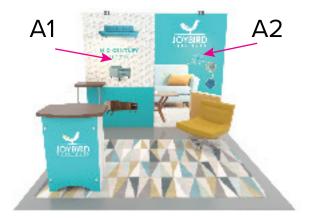

## Graphic Template 10 x 10 Inline Exhibit Backwall with Flat, Rectangular Panels - SEG Graphics



NOTE: All Raster Art (jpg, tiff,psd, png, etc.) must be at least 100 dpi at print size.

Standard kits are often customized. Please check with Customer Service to ensure that this template matches your specific job.

## SYMPHONY Portable Display Elegance





# SYM-401

### Graphic Template Backwall Workstation Countertops – Vinyl Graphics Graphics **NOT** included in base price. Please request pricing.



NOTE: All Raster Art (jpg, tiff,psd, png, etc.) must be at least 100 dpi at print size. Standard kits are often customized. Please check with Customer Service to ensure that this template matches your specific job.





Graphic Template Portable Counter – Direct Print Graphic



NOTE: All Raster Art (jpg, tiff,psd, png, etc.) must be at least 100 dpi at print size. Standard kits are often customized. Please check with Customer Service to ensure that this template matches your specific job.