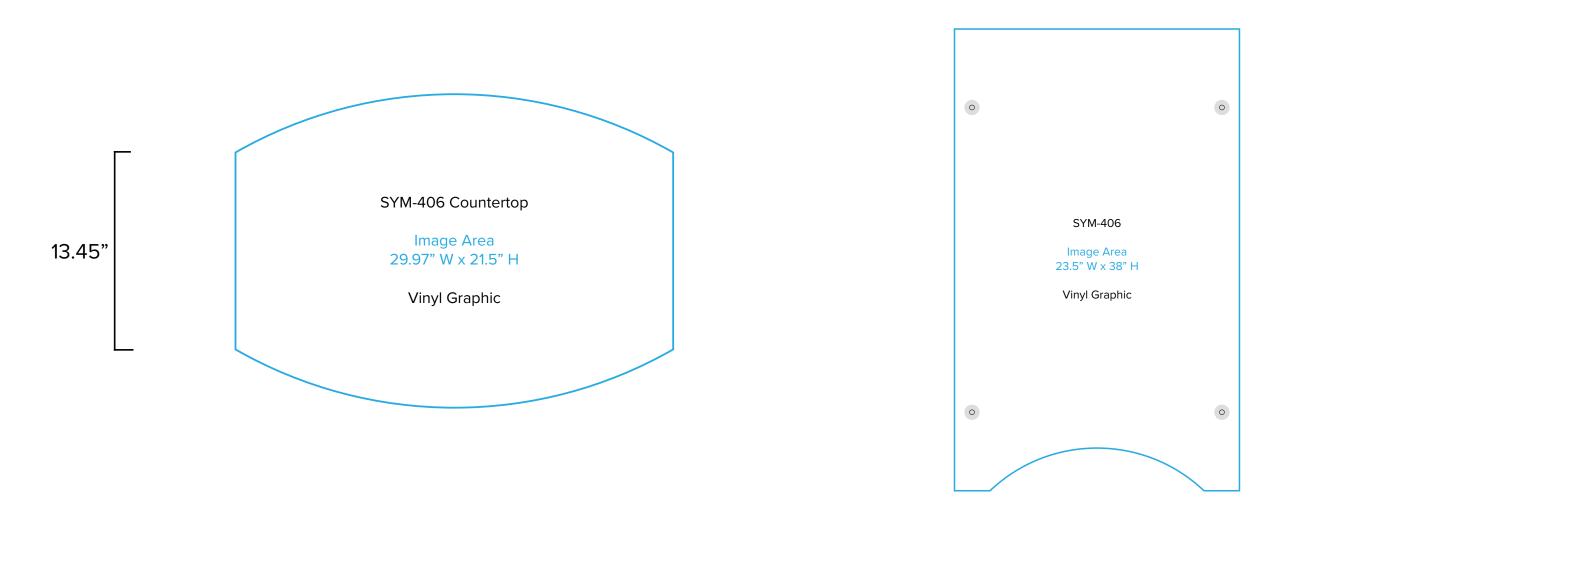

### Graphic Template Backwall Workstation Countertops – Vinyl Graphics Graphics **NOT** included in base price. Please request pricing.

NOTE: All Raster Art (jpg, tiff,psd, png, etc.) must be at least 100 dpi at print size. Standard kits are often customized. Please check with Customer Service to ensure that this template matches your specific job.

Graphic Template Portable Counter – Direct Print Graphic

NOTE: All Raster Art (jpg, tiff,psd, png, etc.) must be at least 100 dpi at print size. Standard kits are often customized. Please check with Customer Service to ensure that this template matches your specific job.